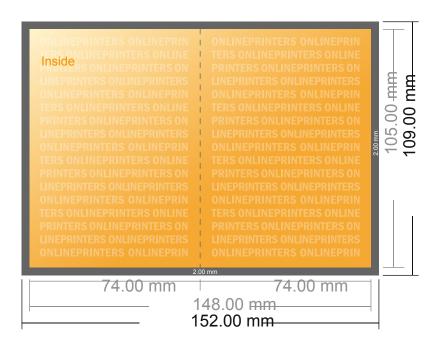

## Folded Leaflets Portrait

A7 • Single fold • 4 pages

- Data format (incl. 2.00 mm bleed): 15.20 x 10.90 cm
- Trimmed size (open): 14.80 x 10.50 cm
- Trimmed size (closed): 7.40 x 10.50 cm

#### Safety margin

Maintaining 4 mm space between the text/information and the edge of the trimmed format prevents undesirable cuts.