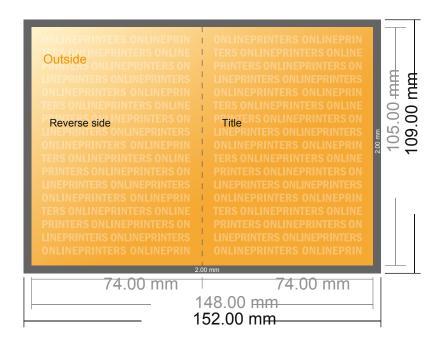

# Folded Leaflets Portrait

A7 • Single fold • 4 pages

- Data format (incl. 2.00 mm bleed): 15.20 x 10.90 cm
- Trimmed size (open): 14.80 x 10.50 cm
- Trimmed size (closed):
  7.40 x 10.50 cm

### Safety margin

Maintaining 4 mm space between the text/information and the edge of the trimmed format prevents undesirable cuts.