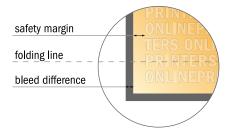

#### Safety margin

Maintaining 4 mm space between the text/information and the edge of the trimmed format prevents undesirable cuts.

## Please note:

- Allow for trim allowance and safety margin according to instructions.
- Arrange background graphics, images or graphics up to the edge of the data format.
- Tolerances may occur during production due to cutting, punching and folding processes.
- This sketch is not drawn to scale.
- Printing data: Instructions and templates can be found under the menu item "Printing data" at www.onlineprinters.com.