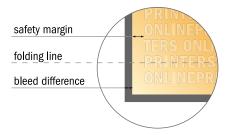

### Safety margin

Maintaining 4 mm space between the text/information and the edge of the trimmed format prevents undesirable cuts.

## Please note:

- Allow for trim allowance and safety margin according to instructions.
- Arrange background graphics, images or graphics up to the edge of the data format.
- Tolerances may occur during production due to cutting, punching and folding processes.
- This sketch is not drawn to scale.
- Printing data: Instructions and templates can be found under the menu item "Printing data" at www.onlineprinters.com.