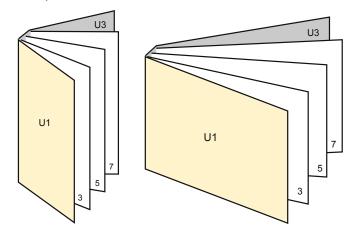

# cover U4 U1 U2 U3 <u>B</u> Outside Inside inner part Create pages consecutively as individual pages.

finished product

- Data format (incl. 2.00 mm bleed): 10.90 x 15.20 cm
- Trimmed size (closed): 10.50 x 14.80 cm