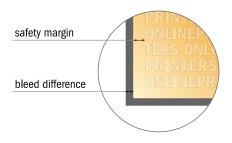

### Safety margin

Maintaining 5 mm space between the text/information and the edge of the trimmed format prevents undesirable cuts.

## Please note:

- Allow for trim allowance and safety margin according to instructions.
- Arrange background graphics, images or graphics up to the edge of the data format.
- Tolerances may occur during production due to cutting, punching and folding processes.
- This sketch is not drawn to scale.
- Printing data: Instructions and templates can be found under the menu item "Printing data" at www.onlineprinters.com.