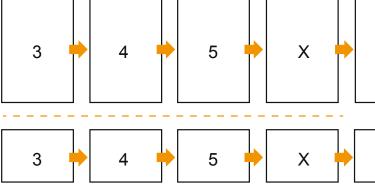

# cover U4 U1 U2 U3 <u>B</u> Outside Inside inner part Create pages consecutively as individual pages.

finished product

- Data format (incl. 2.00 mm bleed): 10.90 x 15.20 cm
- Trimmed size (closed): 10.50 x 14.80 cm