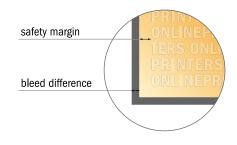

## Safety margin

Maintaining 5 mm space between the text/information and the edge of the trimmed format prevents undesirable cuts.