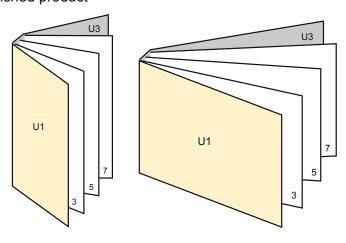

# Catalogues

**CD-Format** 

#### Sequence of pages

cover





- Data format (incl. 2.00 mm bleed): 12.40 x 12.40 cm
- Trimmed size (closed): 12.00 x 12.00 cm

## Safety margin

Maintaining 5 mm space between the text/information and the edge of the trimmed format prevents undesirable cuts.



## finished product



## Please note:

- Allow for trim allowance and safety margin according to instructions.
- Arrange background graphics, images or graphics up to the edge of the data format.
- Tolerances may occur during production due to cutting, punching and folding processes.
- This sketch is not drawn to scale.
- Printing data: Instructions and templates can be found under the menu item "Printing data" at www.onlineprinters.com.