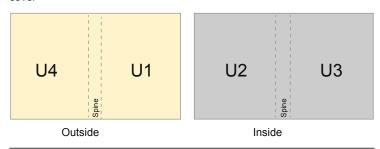

#### Sequence of pages

cover

- Data format (incl. 2.00 mm bleed): 12.40 x 12.40 cm
- Trimmed size (closed): 12.00 x 12.00 cm