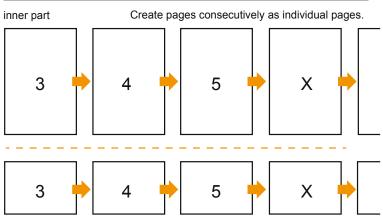

#### Sequence of pages

cover

- Data format (incl. 2.00 mm bleed): 12.40 x 12.40 cm
- Trimmed size (closed): 12.00 x 12.00 cm