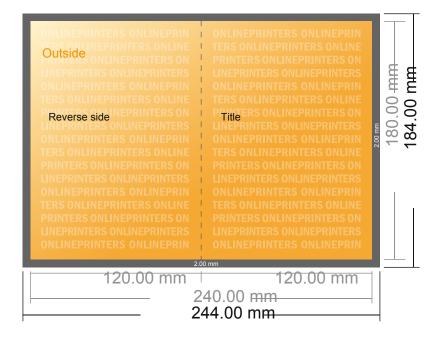

# **Folded Leaflets Portrait**

DVD Booklet • Single fold • 4 pages

- Data format (incl. 2.00 mm bleed): 24.40 x 18.40 cm
- Trimmed size (open): 24.00 x 18.00 cm
- Trimmed size (closed): 12.00 x 18.00 cm

## Safety margin

Maintaining 4 mm space between the text/information and the edge of the trimmed format prevents undesirable cuts.

### Please note:

- Allow for trim allowance and safety margin according to instructions.
- Arrange background graphics, images or graphics up to the edge of the data format.
- Tolerances may occur during production due to cutting, punching and folding processes.
- This sketch is not drawn to scale.
- Printing data: Instructions and templates can be found under the menu item "Printing data" at www.onlineprinters.com.