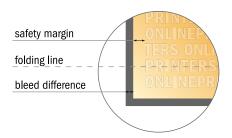

## Safety margin

Maintaining 4 mm space between the text/information and the edge of the trimmed format prevents undesirable cuts.

### Please note:

- Allow for trim allowance and safety margin according to instructions.
- Arrange background graphics, images or graphics up to the edge of the data format.
- Tolerances may occur during production due to cutting, punching and folding processes.
- This sketch is not drawn to scale.
- Printing data: Instructions and templates can be found under the menu item "Printing data" at www.onlineprinters.com.