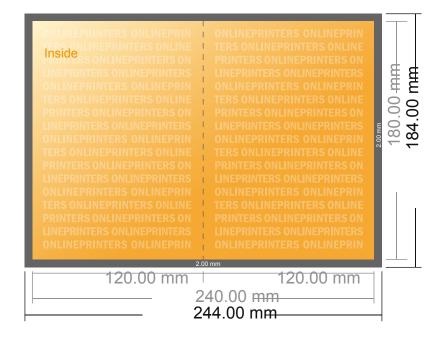

## **Folded Leaflets Portrait**

DVD Booklet • Single fold • 4 pages

- Data format (incl. 2.00 mm bleed): 24.40 x 18.40 cm
- Trimmed size (open): 24.00 x 18.00 cm
- Trimmed size (closed): 12.00 x 18.00 cm

## Safety margin

Maintaining 4 mm space between the text/information and the edge of the trimmed format prevents undesirable cuts.

### Please note:

- Allow for trim allowance and safety margin according to instructions.
- Arrange background graphics, images or graphics up to the edge of the data format.
- Tolerances may occur during production due to cutting, punching and folding processes.
- This sketch is not drawn to scale.
- Printing data: Instructions and templates can be found under the menu item "Printing data" at www.onlineprinters.com.