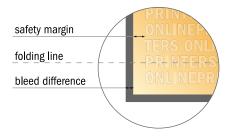

## Safety margin

Maintaining 4 mm space between the text/information and the edge of the trimmed format prevents undesirable cuts.

### Please note:

- Allow for trim allowance and safety margin according to instructions.
- Arrange background graphics, images or graphics up to the edge of the data format.
- Tolerances may occur during production due to cutting, punching and folding processes.
- This sketch is not drawn to scale.
- Printing data: Instructions and templates can be found under the menu item "Printing data" at www.onlineprinters.com.