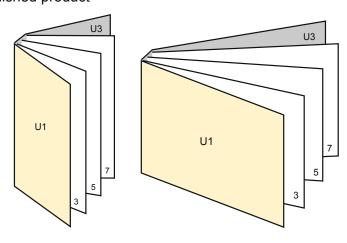

# Catalogues

DIN-A4 Half • Portrait

# Sequence of pages

#### cover





- Data format (incl. 2.00 mm bleed): 10.90 x 30.10 cm
- Trimmed size (closed): 10.50 x 29.70 cm

# Safety margin

Maintaining 5 mm space between the text/information and the edge of the trimmed format prevents undesirable cuts.



# finished product



# Please note:

- Allow for trim allowance and safety margin according to instructions.
- Arrange background graphics, images or graphics up to the edge of the data format.
- Tolerances may occur during production due to cutting, punching and folding processes.
- This sketch is not drawn to scale.
- Printing data: Instructions and templates can be found under the menu item "Printing data" at www.onlineprinters.com.