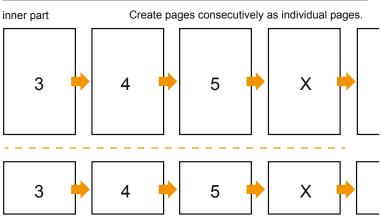

# Catalogues

DIN-A4 Half • Portrait

# Sequence of pages

#### cover





- Data format (incl. 2.00 mm bleed): 10.90 x 30.10 cm
- Trimmed size (closed): 10.50 x 29.70 cm

# Safety margin

Maintaining 5 mm space between the text/information and the edge of the trimmed format prevents undesirable cuts.



# finished product



# Please note:

- Allow for trim allowance and safety margin according to instructions.
- Arrange background graphics, images or graphics up to the edge of the data format.
- Tolerances may occur during production due to cutting, punching and folding processes.
- This sketch is not drawn to scale.
- Printing data: Instructions and templates can be found under the menu item "Printing data" at www.onlineprinters.com.