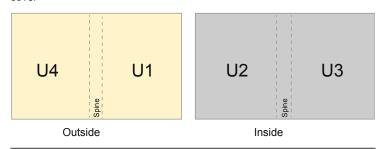

#### cover

- Data format (incl. 2.00 mm bleed): 10.90 x 30.10 cm
- Trimmed size (closed): 10.50 x 29.70 cm