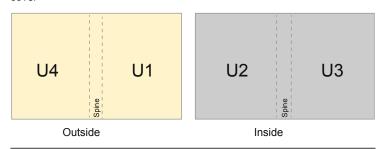

#### Sequence of pages

cover

- Data format (incl. 2.00 mm bleed): 30.10 x 30.10 cm
- Trimmed size (closed): 29.70 x 29.70 cm