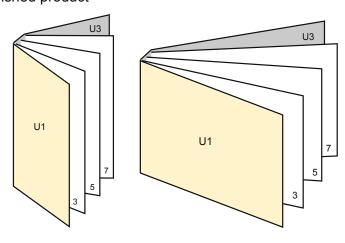

# Catalogues

A3-Square

#### Sequence of pages

cover





- Data format (incl. 2.00 mm bleed): 30.10 x 30.10 cm
- Trimmed size (closed): 29.70 x 29.70 cm

## Safety margin

Maintaining 5 mm space between the text/information and the edge of the trimmed format prevents undesirable cuts.



## finished product



## Please note:

- Allow for trim allowance and safety margin according to instructions.
- Arrange background graphics, images or graphics up to the edge of the data format.
- Tolerances may occur during production due to cutting, punching and folding processes.
- This sketch is not drawn to scale.
- Printing data: Instructions and templates can be found under the menu item "Printing data" at www.onlineprinters.com.