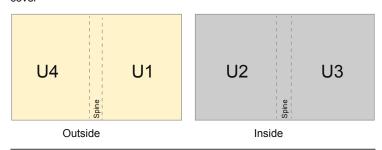

#### Sequence of pages

cover

- Data format (incl. 2.00 mm bleed): 15.20 x 15.20 cm
- Trimmed size (closed): 14.80 x 14.80 cm