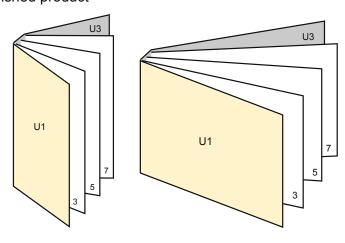

# Catalogues

A5-Square

#### Sequence of pages

cover





- Data format (incl. 2.00 mm bleed): 15.20 x 15.20 cm
- Trimmed size (closed): 14.80 x 14.80 cm

## Safety margin

Maintaining 5 mm space between the text/information and the edge of the trimmed format prevents undesirable cuts.



## finished product



## Please note:

- Allow for trim allowance and safety margin according to instructions.
- Arrange background graphics, images or graphics up to the edge of the data format.
- Tolerances may occur during production due to cutting, punching and folding processes.
- This sketch is not drawn to scale.
- Printing data: Instructions and templates can be found under the menu item "Printing data" at www.onlineprinters.com.