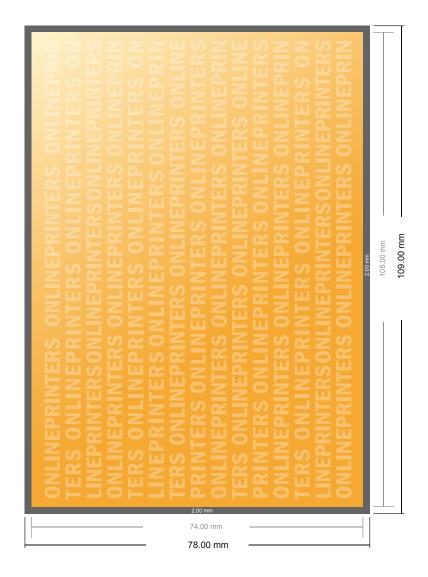

## **Notepads**

A7 • Landscape

- Data format (incl. 2.00 mm bleed): 10.90 x 7.80 cm
- Trimmed size: 10.50 x 7.40 cm