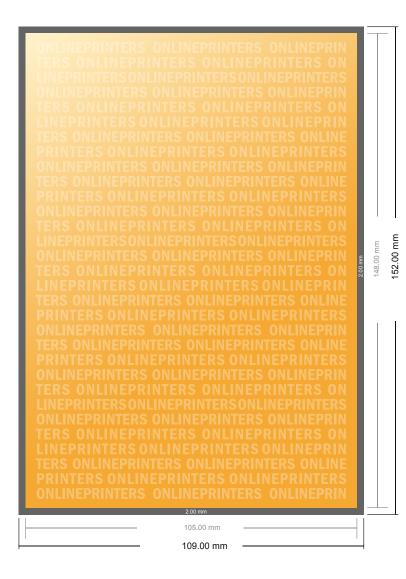

### **Notepads**

A6 • Portrait

- Data format (incl. 2.00 mm bleed): 10.90 x 15.20 cm
- Trimmed size: 10.50 x 14.80 cm