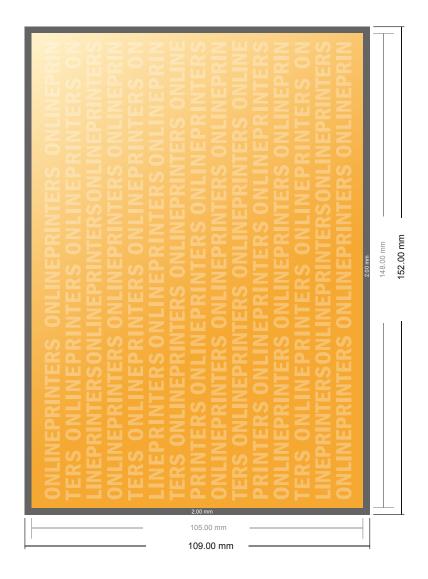

## **Notepads**

A6 • Landscape

- Data format (incl. 2.00 mm bleed): 15.20 x 10.90 cm
- Trimmed size: 14.80 x 10.50 cm