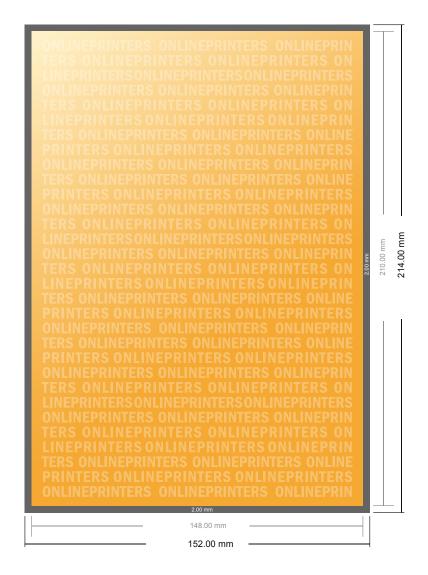

## **Notepads**

A5 • Portrait

- Data format (incl. 2.00 mm bleed): 15.20 x 21.40 cm
- Trimmed size: 14.80 x 21.00 cm