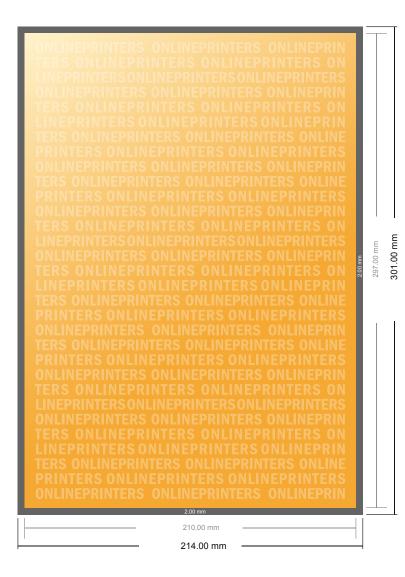

### **Notepads**

A4 • Portrait

- Data format (incl. 2.00 mm bleed): 21.40 x 30.10 cm
- Trimmed size: 21.00 x 29.70 cm