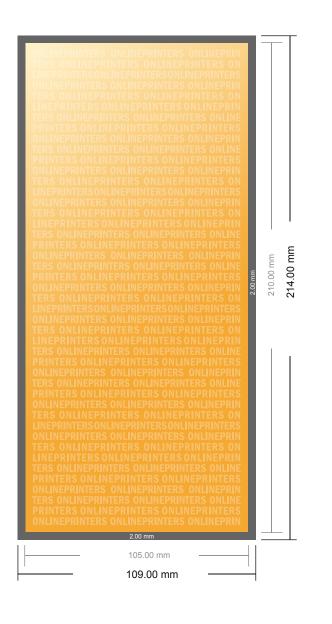

## Notepads

DL • Portrait

- Data format (incl. 2.00 mm bleed): 10.90 x 21.40 cm
- Trimmed size: 10.50 x 21.00 cm