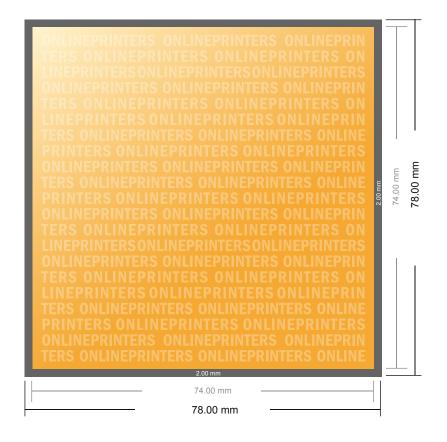

## **Notepads**

A7-Square

- Data format (incl. 2.00 mm bleed): 7.80 x 7.80 cm
- Trimmed size: 7.40 x 7.40 cm