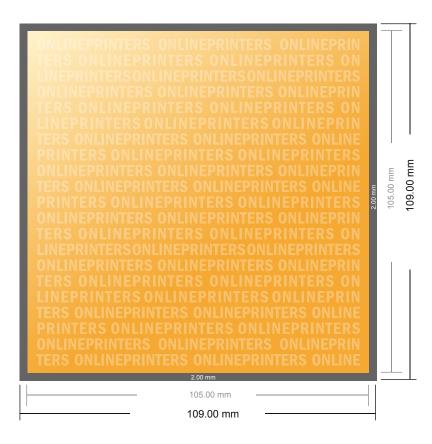

## Notepads

A6-Square

- Data format (incl. 2.00 mm bleed): 10.90 x 10.90 cm
- Trimmed size: 10.50 x 10.50 cm