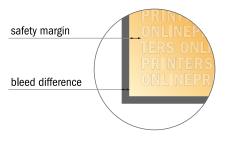

#### Safety margin

Maintaining 4 mm space between the text/information and the edge of the trimmed format prevents undesirable cuts.