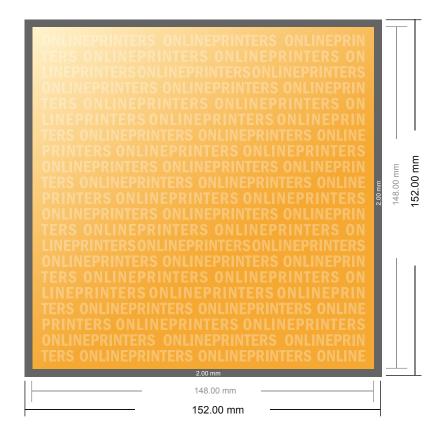

## **Notepads**

A5-Square

- Data format (incl. 2.00 mm bleed): 15.20 x 15.20 cm
- Trimmed size: 14.80 x 14.80 cm

## Please note:

- Allow for trim allowance and safety margin according to instructions.
- Arrange background graphics, images or graphics up to the edge of the data format.
- Tolerances may occur during production due to cutting, punching and folding processes.
- This sketch is not drawn to scale.
- Printing data: Instructions and templates can be found under the menu item "Printing data" at www.onlineprinters.com.