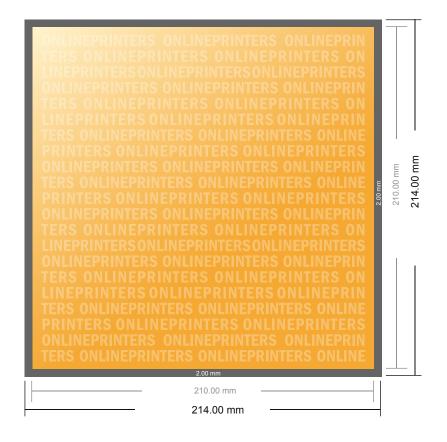

## **Notepads**

A4-Square

- Data format (incl. 2.00 mm bleed): 21.40 x 21.40 cm
- Trimmed size: 21.00 x 21.00 cm

## Please note:

- Allow for trim allowance and safety margin according to instructions.
- Arrange background graphics, images or graphics up to the edge of the data format.
- Tolerances may occur during production due to cutting, punching and folding processes.
- This sketch is not drawn to scale.
- Printing data: Instructions and templates can be found under the menu item "Printing data" at www.onlineprinters.com.