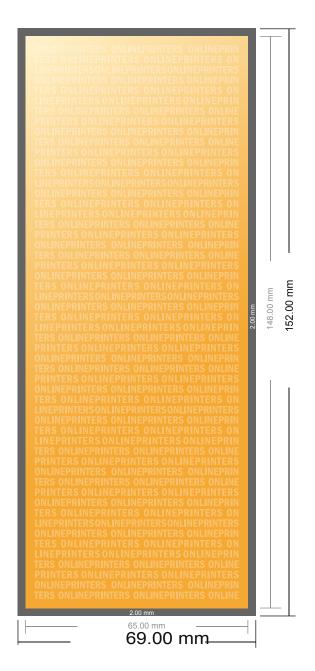

## **Notepads**

Gastro • Portrait

- Data format (incl. 2.00 mm bleed): 6.90 x 15.20 cm
- Trimmed size: 6.50 x 14.80 cm