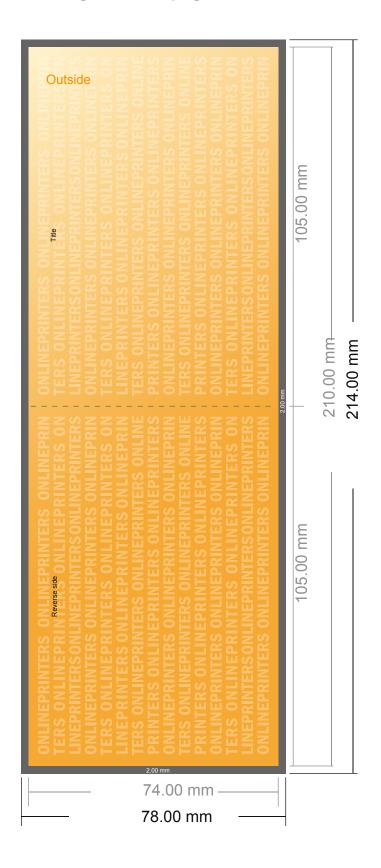

# Folded Cards Landscape

A7 • Single fold • 4 pages

- Data format (incl. 2.00 mm bleed): 21.40 x 7.80 cm
- Trimmed size (open): 21.00 x 7.40 cm
- Trimmed size (closed): 10.50 x 7.40 cm

## Safety margin

Maintaining 4 mm space between the text/information and the edge of the trimmed format prevents undesirable cuts.

### Please note:

- Allow for trim allowance and safety margin according to instructions.
- Arrange background graphics, images or graphics up to the edge of the data format.
- Tolerances may occur during production due to cutting, punching and folding processes.
- This sketch is not drawn to scale.
- Printing data: Instructions and templates can be found under the menu item "Printing data" at www.onlineprinters.com.