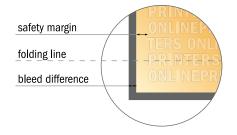

## Safety margin

Maintaining 4 mm space between the text/information and the edge of the trimmed format prevents undesirable cuts.

### Please note:

- Allow for trim allowance and safety margin according to instructions.
- Arrange background graphics, images or graphics up to the edge of the data format.
- Tolerances may occur during production due to cutting, punching and folding processes.
- This sketch is not drawn to scale.
- Printing data: Instructions and templates can be found under the menu item "Printing data" at www.onlineprinters.com.