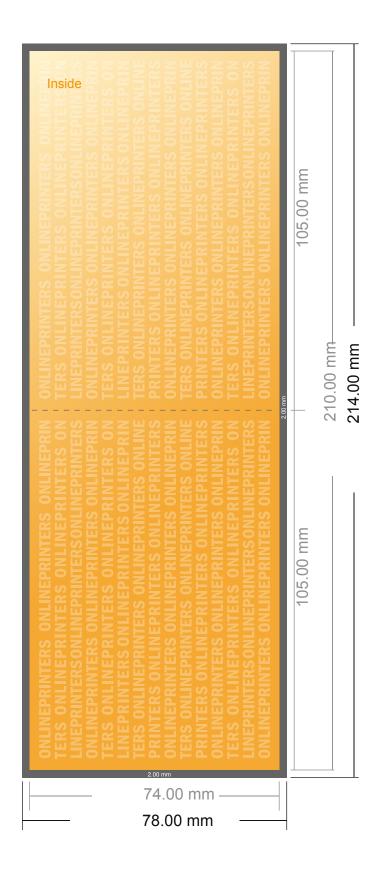

## Folded Cards Landscape

A7 • Single fold • 4 pages

- Data format (incl. 2.00 mm bleed): 21.40 x 7.80 cm
- Trimmed size (open): 21.00 x 7.40 cm
- Trimmed size (closed): 10.50 x 7.40 cm

## Safety margin

Maintaining 4 mm space between the text/information and the edge of the trimmed format prevents undesirable cuts.

### Please note:

- Allow for trim allowance and safety margin according to instructions.
- Arrange background graphics, images or graphics up to the edge of the data format.
- Tolerances may occur during production due to cutting, punching and folding processes.
- This sketch is not drawn to scale.
- Printing data: Instructions and templates can be found under the menu item "Printing data" at www.onlineprinters.com.