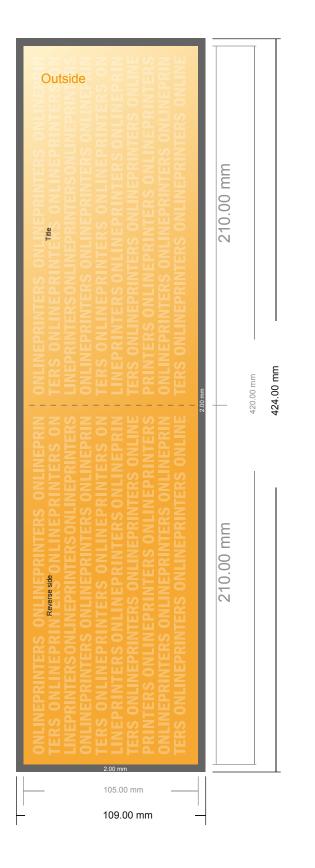

## Folded Cards Landscape

DL • Single fold • 4 pages

- Data format (incl. 2.00 mm bleed): 42.40 x 10.90 cm
- Trimmed size (open): 42.00 x 10.50 cm
- Trimmed size (closed): 21.00 x 10.50 cm
- Safety margin Maintaining 4 mm space between the text/information and the edge of the trimmed format prevents undesirable cuts.

#### Please note:

- Allow for trim allowance and safety margin according to instructions.
- Arrange background graphics, images or graphics up to the edge of the data format.
- Tolerances may occur during production due to cutting, punching and folding processes.
- This sketch is not drawn to scale.
- Printing data: Instructions and templates can be found under the menu item "Printing data" at www.onlineprinters.com.