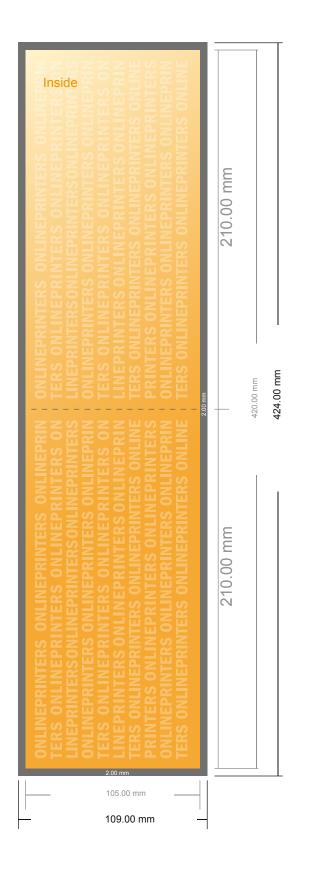

## Folded Cards Landscape

DL • Single fold • 4 pages

- Data format (incl. 2.00 mm bleed): 42.40 x 10.90 cm
- Trimmed size (open): 42.00 x 10.50 cm
- Trimmed size (closed): 21.00 x 10.50 cm
- Safety margin Maintaining 4 mm space between the text/information and the edge of the trimmed format prevents undesirable cuts.

#### Please note:

- Allow for trim allowance and safety margin according to instructions.
- Arrange background graphics, images or graphics up to the edge of the data format.
- Tolerances may occur during production due to cutting, punching and folding processes.
- This sketch is not drawn to scale.
- Printing data: Instructions and templates can be found under the menu item "Printing data" at www.onlineprinters.com.