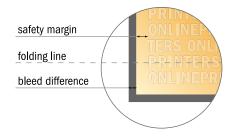

## Folded Cards Landscape

DL • Single fold • 4 pages

- Data format (incl. 2.00 mm bleed): 42.40 x 10.90 cm
- Trimmed size (open): 42.00 x 10.50 cm
- Trimmed size (closed): 21.00 x 10.50 cm
- Safety margin Maintaining 4 mm space between the text/information and the edge of the trimmed format prevents undesirable cuts.

#### Please note:

- Allow for trim allowance and safety margin according to instructions.
- Arrange background graphics, images or graphics up to the edge of the data format.
- Tolerances may occur during production due to cutting, punching and folding processes.
- This sketch is not drawn to scale.
- Printing data: Instructions and templates can be found under the menu item "Printing data" at www.onlineprinters.com.