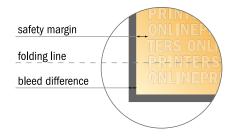

## Folded Cards Landscape

DL • Single fold • 4 pages

- Data format (incl. 2.00 mm bleed): 42.40 x 10.90 cm
- Trimmed size (open): 42.00 x 10.50 cm
- Trimmed size (closed): 21.00 x 10.50 cm
- Safety margin Maintaining 4 mm space between the text/information and the edge of the trimmed format prevents undesirable cuts.

#### Please note:

- Allow for trim allowance and safety margin according to instructions.
- Arrange background graphics, images or graphics up to the edge of the data format.
- Tolerances may occur during production due to cutting, punching and folding processes.
- This sketch is not drawn to scale.
- Printing data: Instructions and templates can be found under the menu item "Printing data" at www.onlineprinters.com.