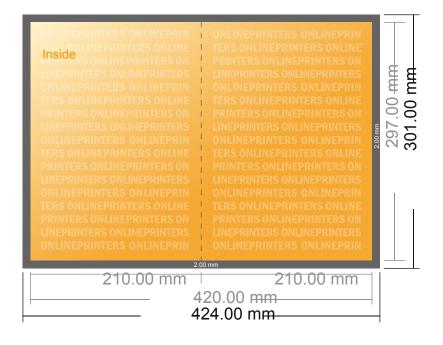

# **Folded Cards Portrait**

A4 • Single fold • 4 pages

- Data format (incl. 2.00 mm bleed): 42.40 x 30.10 cm
- Trimmed size (open): 42.00 x 29.70 cm
- Trimmed size (closed): 21.00 x 29.70 cm

## Safety margin

Maintaining 4 mm space between the text/information and the edge of the trimmed format prevents undesirable cuts.

### Please note:

- Allow for trim allowance and safety margin according to instructions.
- Arrange background graphics, images or graphics up to the edge of the data format.
- Tolerances may occur during production due to cutting, punching and folding processes.
- This sketch is not drawn to scale.
- Printing data: Instructions and templates can be found under the menu item "Printing data" at www.onlineprinters.com.