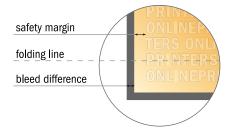

## Safety margin

Maintaining 4 mm space between the text/information and the edge of the trimmed format prevents undesirable cuts.

### Please note:

- Allow for trim allowance and safety margin according to instructions.
- Arrange background graphics, images or graphics up to the edge of the data format.
- Tolerances may occur during production due to cutting, punching and folding processes.
- This sketch is not drawn to scale.
- Printing data: Instructions and templates can be found under the menu item "Printing data" at www.onlineprinters.com.