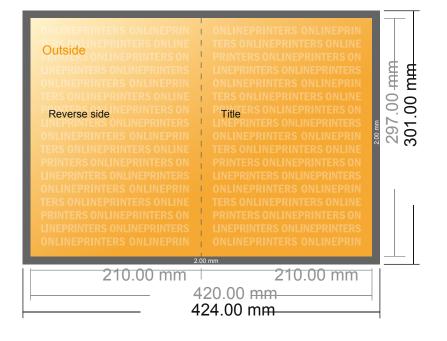

## **Folded Cards Portrait**

A4 • Single fold • 4 pages

- Data format (incl. 2.00 mm bleed): 42.40 x 30.10 cm
- Trimmed size (open): 42.00 x 29.70 cm
- Trimmed size (closed): 21.00 x 29.70 cm

## Safety margin

Maintaining 4 mm space between the text/information and the edge of the trimmed format prevents undesirable cuts.

### Please note:

- Allow for trim allowance and safety margin according to instructions.
- Arrange background graphics, images or graphics up to the edge of the data format.
- Tolerances may occur during production due to cutting, punching and folding processes.
- This sketch is not drawn to scale.
- Printing data: Instructions and templates can be found under the menu item "Printing data" at www.onlineprinters.com.