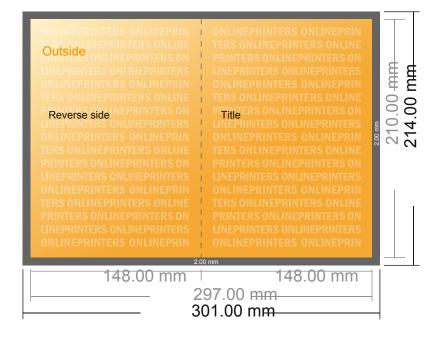

# **Folded Cards Portrait**

A5 • Single fold • 4 pages

- Data format (incl. 2.00 mm bleed): 30.10 x 21.40 cm
- Trimmed size (open): 29.70 x 21.00 cm
- Trimmed size (closed): 14.80 x 21.00 cm

## Safety margin

Maintaining 4 mm space between the text/information and the edge of the trimmed format prevents undesirable cuts.

### Please note:

- Allow for trim allowance and safety margin according to instructions.
- Arrange background graphics, images or graphics up to the edge of the data format.
- Tolerances may occur during production due to cutting, punching and folding processes.
- This sketch is not drawn to scale.
- Printing data: Instructions and templates can be found under the menu item "Printing data" at www.onlineprinters.com.