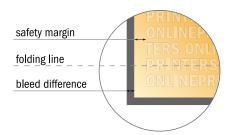

## Safety margin

Maintaining 4 mm space between the text/information and the edge of the trimmed format prevents undesirable cuts.

### Please note:

- Allow for trim allowance and safety margin according to instructions.
- Arrange background graphics, images or graphics up to the edge of the data format.
- Tolerances may occur during production due to cutting, punching and folding processes.
- This sketch is not drawn to scale.
- Printing data: Instructions and templates can be found under the menu item "Printing data" at www.onlineprinters.com.