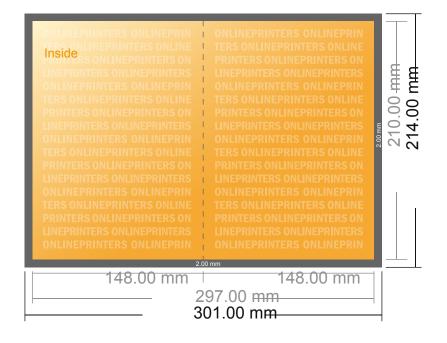

# **Folded Cards Portrait**

A5 • Single fold • 4 pages

- Data format (incl. 2.00 mm bleed): 30.10 x 21.40 cm
- Trimmed size (open): 29.70 x 21.00 cm
- Trimmed size (closed): 14.80 x 21.00 cm

## Safety margin

Maintaining 4 mm space between the text/information and the edge of the trimmed format prevents undesirable cuts.

### Please note:

- Allow for trim allowance and safety margin according to instructions.
- Arrange background graphics, images or graphics up to the edge of the data format.
- Tolerances may occur during production due to cutting, punching and folding processes.
- This sketch is not drawn to scale.
- Printing data: Instructions and templates can be found under the menu item "Printing data" at www.onlineprinters.com.