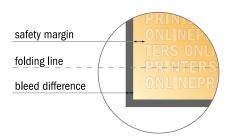

## Safety margin

Maintaining 4 mm space between the text/information and the edge of the trimmed format prevents undesirable cuts.

### Please note:

- Allow for trim allowance and safety margin according to instructions.
- Arrange background graphics, images or graphics up to the edge of the data format.
- Tolerances may occur during production due to cutting, punching and folding processes.
- This sketch is not drawn to scale.
- Printing data: Instructions and templates can be found under the menu item "Printing data" at www.onlineprinters.com.