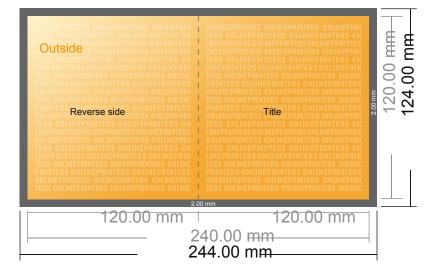

## **Folded Cards Portrait**

CD-Format • Single fold • 4 pages

- Data format (incl. 2.00 mm bleed): 24.40 x 12.40 cm
- Trimmed size (open): 24.00 x 12.00 cm
- Trimmed size (closed): 12.00 x 12.00 cm

### Please note:

- Allow for trim allowance and safety margin according to instructions.
- Arrange background graphics, images or graphics up to the edge of the data format.
- Tolerances may occur during production due to cutting, punching and folding processes.
- This sketch is not drawn to scale.
- Printing data: Instructions and templates can be found under the menu item "Printing data" at www.onlineprinters.com.