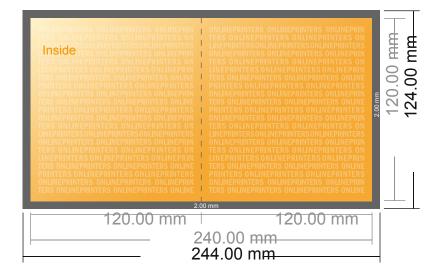

# **Folded Cards Portrait**

CD-Format • Single fold • 4 pages

- Data format (incl. 2.00 mm bleed): 24.40 x 12.40 cm
- Trimmed size (open): 24.00 x 12.00 cm
- Trimmed size (closed): 12.00 x 12.00 cm

### Please note:

- Allow for trim allowance and safety margin according to instructions.
- Arrange background graphics, images or graphics up to the edge of the data format.
- Tolerances may occur during production due to cutting, punching and folding processes.
- This sketch is not drawn to scale.
- Printing data: Instructions and templates can be found under the menu item "Printing data" at www.onlineprinters.com.