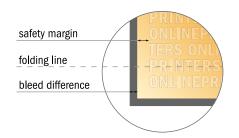

## Safety margin

Maintaining 4 mm space between the text/information and the edge of the trimmed format prevents undesirable cuts.

### Please note:

- Allow for trim allowance and safety margin according to instructions.
- Arrange background graphics, images or graphics up to the edge of the data format.
- Tolerances may occur during production due to cutting, punching and folding processes.
- This sketch is not drawn to scale.
- Printing data: Instructions and templates can be found under the menu item "Printing data" at www.onlineprinters.com.