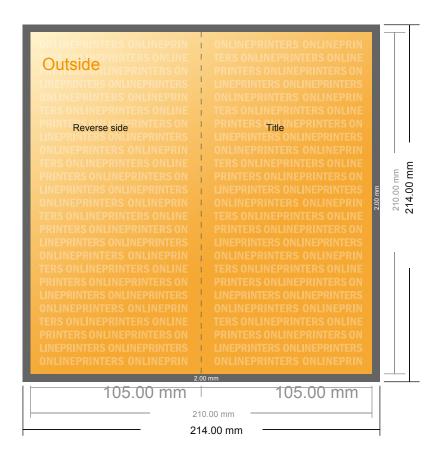

## **Folded Cards Portrait**

DL • Single fold • 4 pages

- Data format (incl. 2.00 mm bleed): 21.40 x 21.40 cm
- Trimmed size (open): 21.00 x 21.00 cm
- Trimmed size (closed): 10.50 x 21.00 cm

### Please note:

- Allow for trim allowance and safety margin according to instructions.
- Arrange background graphics, images or graphics up to the edge of the data format.
- Tolerances may occur during production due to cutting, punching and folding processes.
- This sketch is not drawn to scale.
- Printing data: Instructions and templates can be found under the menu item "Printing data" at www.onlineprinters.com.