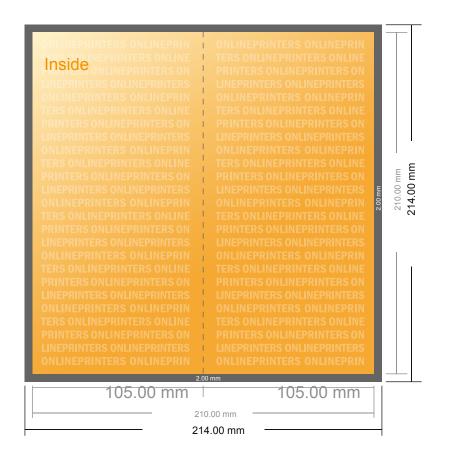

# **Folded Cards Portrait**

DL • Single fold • 4 pages

- Data format (incl. 2.00 mm bleed): 21.40 x 21.40 cm
- Trimmed size (open): 21.00 x 21.00 cm
- Trimmed size (closed): 10.50 x 21.00 cm

### Please note:

- Allow for trim allowance and safety margin according to instructions.
- Arrange background graphics, images or graphics up to the edge of the data format.
- Tolerances may occur during production due to cutting, punching and folding processes.
- This sketch is not drawn to scale.
- Printing data: Instructions and templates can be found under the menu item "Printing data" at www.onlineprinters.com.