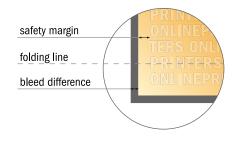

## Safety margin

Maintaining 4 mm space between the text/information and the edge of the trimmed format prevents undesirable cuts.

### Please note:

- Allow for trim allowance and safety margin according to instructions.
- Arrange background graphics, images or graphics up to the edge of the data format.
- Tolerances may occur during production due to cutting, punching and folding processes.
- This sketch is not drawn to scale.
- Printing data: Instructions and templates can be found under the menu item "Printing data" at www.onlineprinters.com.