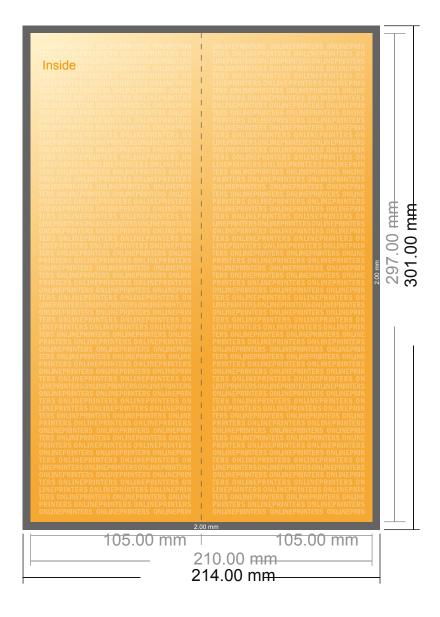

# **Folded Cards Portrait**

DIN-A4 Half • Single fold • 4 pages

- Data format (incl. 2.00 mm bleed): 21.40 x 30.10 cm
- Trimmed size (open): 21.00 x 29.70 cm
- Trimmed size (closed): 10.50 x 29.70 cm

## Safety margin

Maintaining 4 mm space between the text/information and the edge of the trimmed format prevents undesirable cuts.

### Please note:

- Allow for trim allowance and safety margin according to instructions.
- Arrange background graphics, images or graphics up to the edge of the data format.
- Tolerances may occur during production due to cutting, punching and folding processes.
- This sketch is not drawn to scale.
- Printing data: Instructions and templates can be found under the menu item "Printing data" at www.onlineprinters.com.