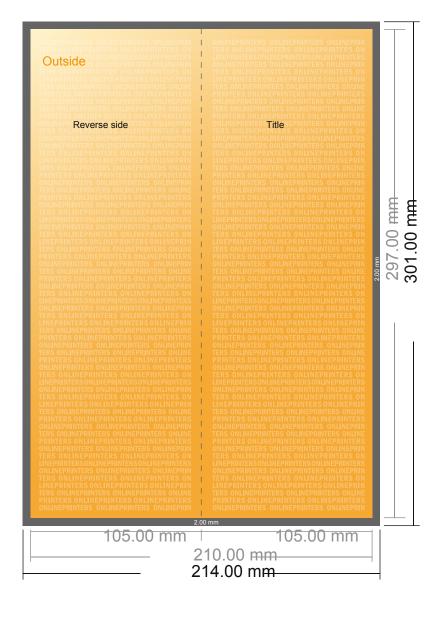

# **Folded Cards Portrait**

DIN-A4 Half • Single fold • 4 pages

- Data format (incl. 2.00 mm bleed): 21.40 x 30.10 cm
- Trimmed size (open): 21.00 x 29.70 cm
- Trimmed size (closed): 10.50 x 29.70 cm

## Safety margin

Maintaining 4 mm space between the text/information and the edge of the trimmed format prevents undesirable cuts.

### Please note:

- Allow for trim allowance and safety margin according to instructions.
- Arrange background graphics, images or graphics up to the edge of the data format.
- Tolerances may occur during production due to cutting, punching and folding processes.
- This sketch is not drawn to scale.
- Printing data: Instructions and templates can be found under the menu item "Printing data" at www.onlineprinters.com.