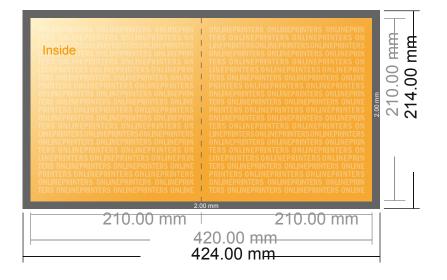

# **Folded Cards Portrait**

A4-Square • Single fold • 4 pages

- Data format (incl. 2.00 mm bleed): 42.40 x 21.40 cm
- Trimmed size (open): 42.00 x 21.00 cm
- Trimmed size (closed): 21.00 x 21.00 cm

### Please note:

- Allow for trim allowance and safety margin according to instructions.
- Arrange background graphics, images or graphics up to the edge of the data format.
- Tolerances may occur during production due to cutting, punching and folding processes.
- This sketch is not drawn to scale.
- Printing data: Instructions and templates can be found under the menu item "Printing data" at www.onlineprinters.com.