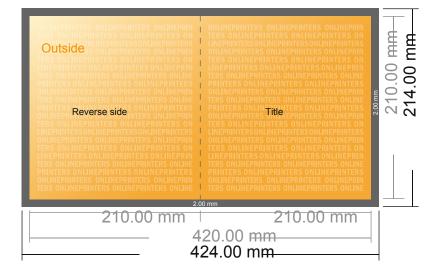

## **Folded Cards Portrait**

A4-Square • Single fold • 4 pages

- Data format (incl. 2.00 mm bleed): 42.40 x 21.40 cm
- Trimmed size (open): 42.00 x 21.00 cm
- Trimmed size (closed): 21.00 x 21.00 cm

### Please note:

- Allow for trim allowance and safety margin according to instructions.
- Arrange background graphics, images or graphics up to the edge of the data format.
- Tolerances may occur during production due to cutting, punching and folding processes.
- This sketch is not drawn to scale.
- Printing data: Instructions and templates can be found under the menu item "Printing data" at www.onlineprinters.com.