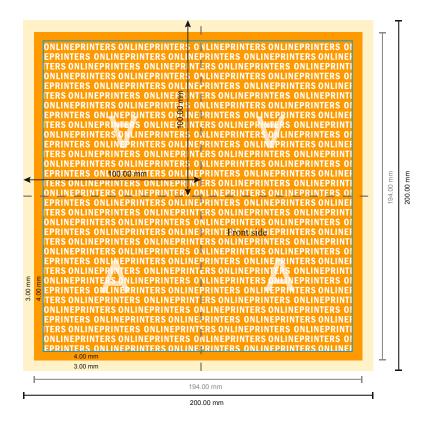

## Napkins (airlaid)

20 x 20 cm • 1/4 fold

- Data format (incl. 3.00 mm bleed): 20.00 x 20.00 cm
- Trimmed size (open): 20.00 x 20.00 cm
- Trimmed size (closed): 10.00 x 10.00 cm
- Printable area: 19.40 x 19.40 cm
- Safety margin

Maintaining 4 mm space between the text/information and the edge of the trimmed format prevents undesirable cuts.