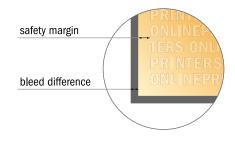

Maintaining 4 mm space between the text/information and the edge of the trimmed format prevents undesirable cuts.

## Please note:

- Allow for trim allowance and safety margin according to instructions.
- Arrange background graphics, images or graphics up to the edge of the data format.
- Tolerances may occur during production due to cutting, punching and folding processes.
- This sketch is not drawn to scale.
- Printing data: Instructions and templates can be found under the menu item "Printing data" at www.onlineprinters.com.