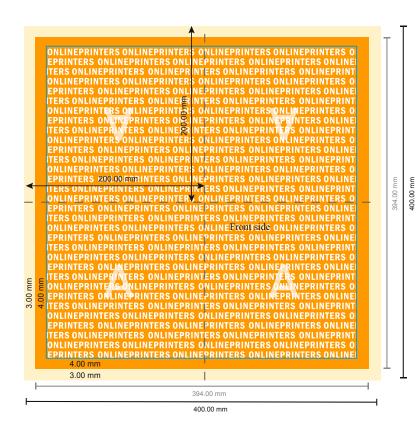

## Napkins (airlaid)

40 x 40 cm • 1/4 fold

- Data format (incl. 3.00 mm bleed): 40.00 x 40.00 cm
- Trimmed size (open): 40.00 x 40.00 cm
- Trimmed size (closed): 20.00 x 20.00 cm
- Printable area: 39.40 x 39.40 cm
- Safety margin Maintaining 4 mm space between the text/information and the edge of the trimmed format prevents undesirable cuts.

## Please note:

- Allow for trim allowance and safety margin according to instructions.
- Arrange background graphics, images or graphics up to the edge of the data format.
- Tolerances may occur during production due to cutting, punching and folding processes.
- This sketch is not drawn to scale.
- Printing data: Instructions and templates can be found under the menu item "Printing data" at www.onlineprinters.com.