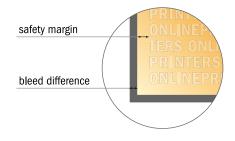

## Napkins (airlaid)

40 x 40 cm • 1/4 fold

- Data format (incl. 3.00 mm bleed): 40.00 x 40.00 cm
- Trimmed size (open): 40.00 x 40.00 cm
- Trimmed size (closed): 20.00 x 20.00 cm
- Printable area: 39.40 x 39.40 cm
- Safety margin Maintaining 4 mm space between the text/information and the edge of the trimmed format prevents undesirable cuts.

## Please note:

- Allow for trim allowance and safety margin according to instructions.
- Arrange background graphics, images or graphics up to the edge of the data format.
- Tolerances may occur during production due to cutting, punching and folding processes.
- This sketch is not drawn to scale.
- Printing data: Instructions and templates can be found under the menu item "Printing data" at www.onlineprinters.com.