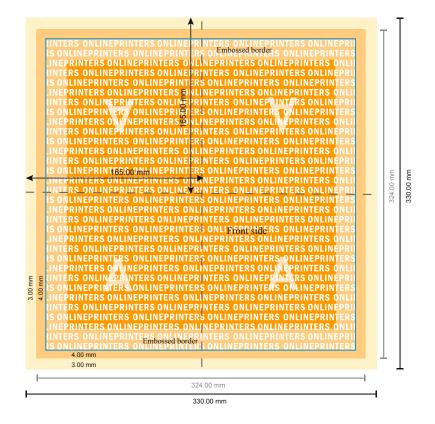

## Napkins (tissue)

33 x 33 cm • 1/4 fold

- Data format (incl. 3.00 mm bleed): 33.00 x 33.00 cm
- Trimmed size (open): 33.00 x 33.00 cm
- Trimmed size (closed): 16.50 x 16.50 cm
- Printable area:32.40 x 32.40 cm
- Safety margin

Maintaining 4 mm space between the text/information and the edge of the trimmed format prevents undesirable cuts.