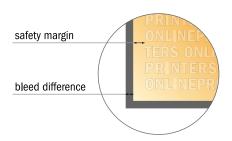

Maintaining 4 mm space between the text/information and the edge of the trimmed format prevents undesirable cuts.

## Please note:

- Allow for trim allowance and safety margin according to instructions.
- Arrange background graphics, images or graphics up to the edge of the data format.
- Tolerances may occur during production due to cutting, punching and folding processes.
- This sketch is not drawn to scale.
- Printing data: Instructions and templates can be found under the menu item "Printing data" at www.onlineprinters.com.