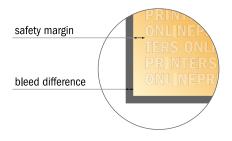

Maintaining 4 mm space between the text/information and the edge of the trimmed format prevents undesirable cuts.

## Please note:

- Allow for trim allowance and safety margin according to instructions.
- Arrange background graphics, images or graphics up to the edge of the data format.
- Tolerances may occur during production due to cutting, punching and folding processes.
- This sketch is not drawn to scale.
- Printing data: Instructions and templates can be found under the menu item "Printing data" at www.onlineprinters.com.