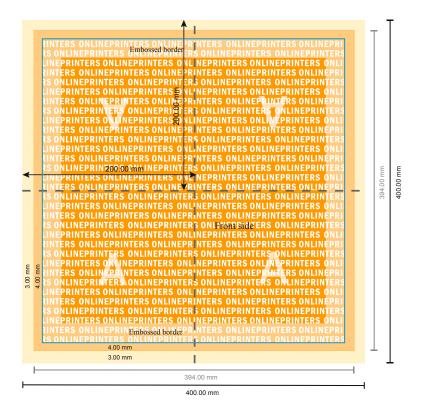

## Napkins (tissue)

40 x 40 cm • 1/4 fold

- Data format (incl. 3.00 mm bleed): 40.00 x 40.00 cm
- Trimmed size (open): 40.00 x 40.00 cm
- Trimmed size (closed): 20.00 x 20.00 cm
- Printable area: 39.40 x 39.40 cm
- Safety margin

Maintaining 4 mm space between the text/information and the edge of the trimmed format prevents undesirable cuts.