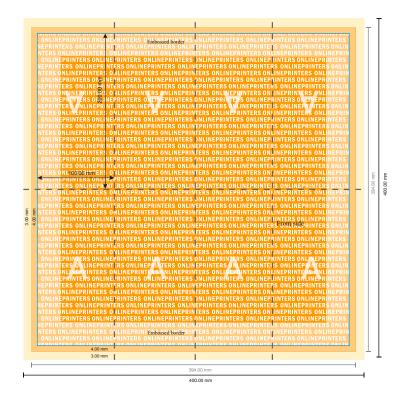

## Napkins (tissue)

40 x 40 cm • 1/8 fold

- Data format (incl. 3.00 mm bleed): 40.00 x 40.00 cm
- Trimmed size (open): 40.00 x 40.00 cm
- Trimmed size (closed): 10.00 x 20.00 cm
- Printable area: 39.40 x 39.40 cm
- Safety margin

Maintaining 4 mm space between the text/information and the edge of the trimmed format prevents undesirable cuts.