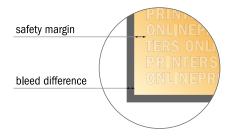

Maintaining 4 mm space between the text/information and the edge of the trimmed format prevents undesirable cuts.

## Please note:

- Allow for trim allowance and safety margin according to instructions.
- Arrange background graphics, images or graphics up to the edge of the data format.
- Tolerances may occur during production due to cutting, punching and folding processes.
- This sketch is not drawn to scale.
- Printing data: Instructions and templates can be found under the menu item "Printing data" at www.onlineprinters.com.