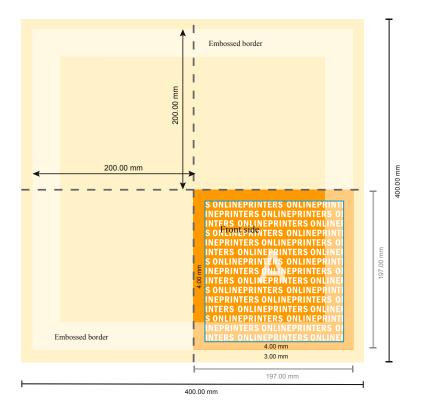

## Napkins (ORGANIC tissue)

40 x 40 cm • 1/4 fold

- Data format (incl. 3.00 mm bleed): 20.00 x 20.00 cm
- Trimmed size (open): 40.00 x 40.00 cm
- Trimmed size (closed): 20.00 x 20.00 cm
- Printable area: 19.70 x 19.70 cm
- Safety margin

Maintaining 4 mm space between the text/information and the edge of the trimmed format prevents undesirable cuts.