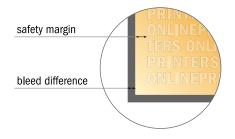

Maintaining 4 mm space between the text/information and the edge of the trimmed format prevents undesirable cuts.