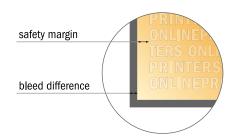

Maintaining 4 mm space between the text/information and the edge of the trimmed format prevents undesirable cuts.

## Please note:

- Allow for trim allowance and safety margin according to instructions.
- Arrange background graphics, images or graphics up to the edge of the data format.
- Tolerances may occur during production due to cutting, punching and folding processes.
- This sketch is not drawn to scale.
- Printing data: Instructions and templates can be found under the menu item "Printing data" at www.onlineprinters.com.