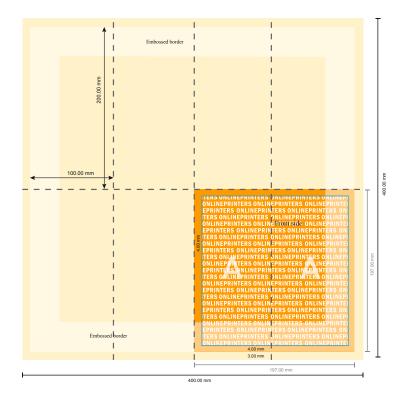

## Napkins (ORGANIC tissue)

40 x 40 cm • 1/8 fold

- Data format (incl. 3.00 mm bleed): 20.00 x 20.00 cm
- Trimmed size (open): 40.00 x 40.00 cm
- Trimmed size (closed): 10.00 x 20.00 cm
- Printable area: 19.70 x 19.70 cm
- Safety margin

Maintaining 4 mm space between the text/information and the edge of the trimmed format prevents undesirable cuts.