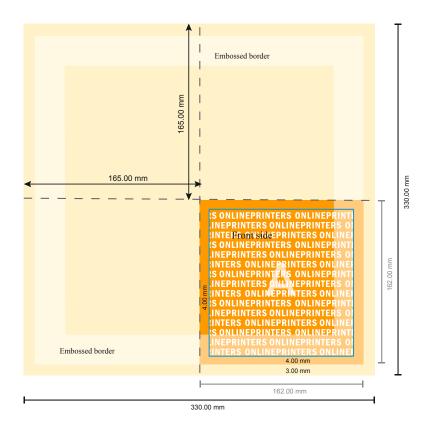

## Napkins (ORGANIC tissue)

33 x 33 cm • 1/4 fold

- Data format (incl. 3.00 mm bleed): 16.50 x 16.50 cm
- Trimmed size (open): 33.00 x 33.00 cm
- Trimmed size (closed): 16.50 x 16.50 cm
- Printable area: 16.20 x 16.20 cm
- Safety margin Maintaining 4 mm space between the text/information and the edge of the trimmed format prevents undesirable cuts.