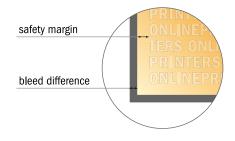

## Napkins (ORGANIC tissue)

33 x 33 cm • 1/4 fold

- Data format (incl. 3.00 mm bleed): 16.50 x 16.50 cm
- Trimmed size (open): 33.00 x 33.00 cm
- Trimmed size (closed): 16.50 x 16.50 cm
- Printable area: 16.20 x 16.20 cm
- Safety margin Maintaining 4 mm space between the text/information and the edge of the trimmed format prevents undesirable cuts.