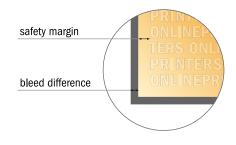

## Cutlery pouches (airlaid)

40 x 40 cm

- Data format (incl. 3.00 mm bleed): 19.40 x 11.10 cm
- Trimmed size (open): 40.00 x 40.00 cm
- Trimmed size (closed): 10.02 x 21.00 cm
- Printable area: 18.80 x 10.50 cm
- Safety margin Maintaining 4 mm space between the text/information and the edge of the trimmed format prevents undesirable cuts.

## Please note:

- Allow for trim allowance and safety margin according to instructions.
- Arrange background graphics, images or graphics up to the edge of the data format.
- Tolerances may occur during production due to cutting, punching and folding processes.
- This sketch is not drawn to scale.
- Printing data: Instructions and templates can be found under the menu item "Printing data" at www.onlineprinters.com.