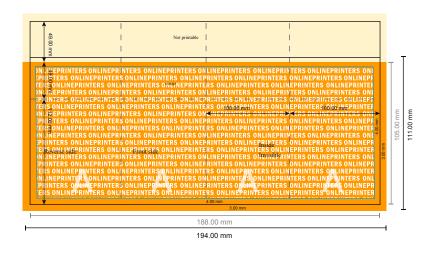

## Cutlery pouches (airlaid)

40 x 40 cm

- Data format (incl. 3.00 mm bleed): 19.40 x 11.10 cm
- Trimmed size (open): 40.00 x 40.00 cm
- Trimmed size (closed): 10.02 x 21.00 cm
- Printable area: 18.80 x 10.50 cm
- Safety margin Maintaining 4 mm space between the text/information and the edge of the trimmed format prevents undesirable cuts.

## Please note:

- Allow for trim allowance and safety margin according to instructions.
- Arrange background graphics, images or graphics up to the edge of the data format.
- Tolerances may occur during production due to cutting, punching and folding processes.
- This sketch is not drawn to scale.
- Printing data: Instructions and templates can be found under the menu item "Printing data" at www.onlineprinters.com.