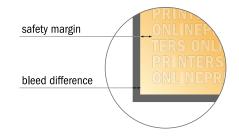

### Safety margin

Maintaining 4 mm space between the text/information and the edge of the trimmed format prevents undesirable cuts.

#### Please note:

- Allow for trim allowance and safety margin according to instructions.
- Arrange background graphics, images or graphics up to the edge of the data format.
- Tolerances may occur during production due to cutting, punching and folding processes.
- This sketch is not drawn to scale.
- Printing data: Instructions and templates can be found under the menu item "Printing data" at www.onlineprinters.com.