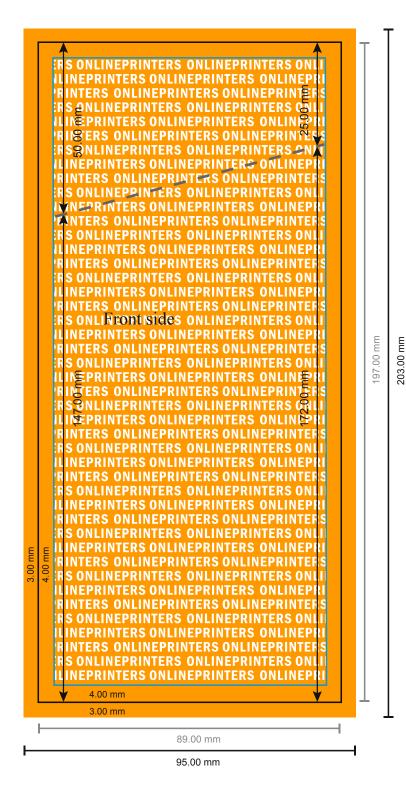

# Paper cutlery pouches with cellulose napkin

9 x 19.7 cm

- Data format (incl. 3.00 mm bleed): 9.50 x 20.30 cm
- Trimmed size (closed): 9.00 x 19.70 cm
- Printable area:8.90 x 19.70 cm

### Safety margin

Maintaining 4 mm space between the text/information and the edge of the trimmed format prevents undesirable cuts.

#### Please note:

- Allow for trim allowance and safety margin according to instructions.
- Arrange background graphics, images or graphics up to the edge of the data format.
- Tolerances may occur during production due to cutting, punching and folding processes.
- This sketch is not drawn to scale.
- Printing data: Instructions and templates can be found under the menu item "Printing data" at www.onlineprinters.com.