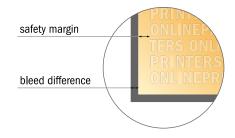

# Safety margin

Maintaining 4 mm space between the text/information and the edge of the trimmed format prevents undesirable cuts.

### Please note:

- Allow for trim allowance and safety margin according to instructions.
- Arrange background graphics, images or graphics up to the edge of the data format.
- Tolerances may occur during production due to cutting, punching and folding processes.
- This sketch is not drawn to scale.
- Printing data: Instructions and templates can be found under the menu item "Printing data" at www.onlineprinters.com.