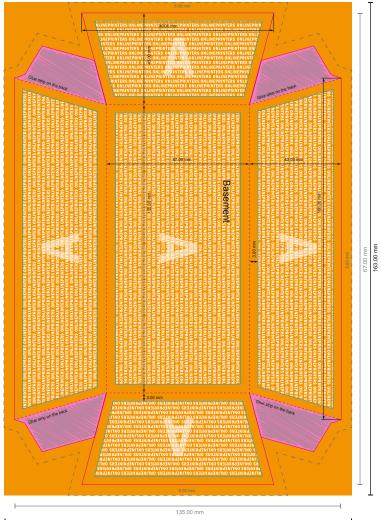

## 13.5 x 6.7 x 4.3 cm

#### Format view rotated by 90 degrees.

231.00 mm

#### NOTE

Please remove the die line from the download template before generating your artwork files. Please provide a second file (view file) to specify the position of the die line.

- Data format: 22.10 x 15.30 cm
- Data format (incl. 5.00 mm bleed): 23.10 x 16.30 cm
- Trimmed size: 13.50 x 6.70 cm