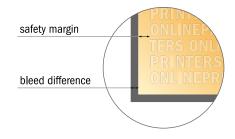

# Safety margin

Maintaining 4 mm space between the text/information and the edge of the trimmed format prevents undesirable cuts.

### Please note:

- Allow for trim allowance and safety margin according to instructions.
- Arrange background graphics, images or graphics up to the edge of the data format.
- Tolerances may occur during production due to cutting, punching and folding processes.
- This sketch is not drawn to scale.
- Printing data: Instructions and templates can be found under the menu item "Printing data" at www.onlineprinters.com.