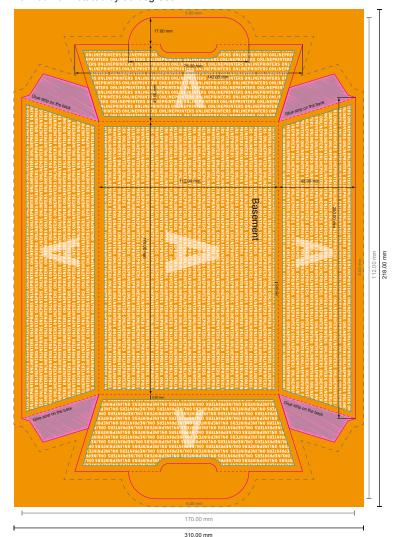

## 17.0 x 11.2 x 4.8 cm

#### Format view rotated by 90 degrees.

### NOTE

Please remove the die line from the download template before generating your artwork files. Please provide a second file (view file) to specify the position of the die line.

- Data format: 30.00 x 20.80 cm
- Data format (incl. 5.00 mm bleed): 31.00 x 21.80 cm
- Trimmed size: 17.00 x 11.20 cm