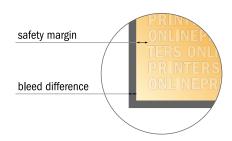

## Safety margin

Maintaining 4 mm space between the text/information and the edge of the trimmed format prevents undesirable cuts.

### Please note:

- Allow for trim allowance and safety margin according to instructions.
- Arrange background graphics, images or graphics up to the edge of the data format.
- Tolerances may occur during production due to cutting, punching and folding processes.
- This sketch is not drawn to scale.
- Printing data: Instructions and templates can be found under the menu item "Printing data" at www.onlineprinters.com.