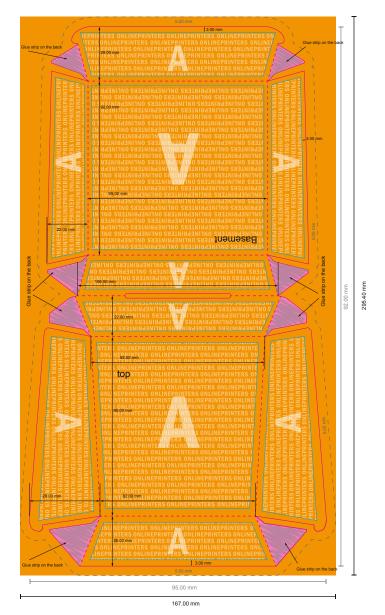

## 9.5 x 9.2 x 4.2 cm

#### NOTE

Please remove the die line from the download template before generating your artwork files. Please provide a second file (view file) to specify the position of the die line.

- Data format: 15.70 x 28.54 cm
- Data format (incl. 5.00 mm bleed): 16.70 x 29.54 cm
- Trimmed size: 9.50 x 9.20 cm

## Safety margin

Maintaining 4 mm space between the text/information and the edge of the trimmed format prevents undesirable cuts.

### Please note:

- Allow for trim allowance and safety margin according to instructions.
- Arrange background graphics, images or graphics up to the edge of the data format.
- Tolerances may occur during production due to cutting, punching and folding processes.
- This sketch is not drawn to scale.
- Printing data: Instructions and templates can be found under the menu item "Printing data" at www.onlineprinters.com.