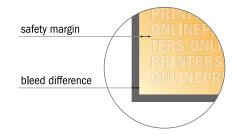

## Safety margin

Maintaining 5.00 mm space between the text/information and the edge of the trimmed format prevents undesirable cuts.

## Please note:

- Allow for trim allowance and safety margin according to instructions.
- Arrange background graphics, images or graphics up to the edge of the data format.
- Tolerances may occur during production due to cutting, punching and folding processes.
- This sketch is not drawn to scale.
- Printing data: Instructions and templates can be found under the menu item "Printing data" at www.onlineprinters.com.