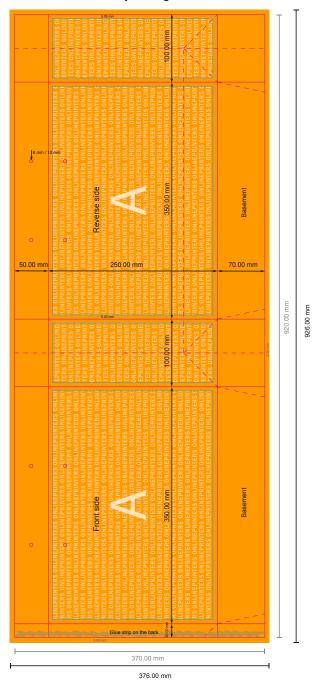

## STANDARD paper bags with rope handles

35 x 25 x 10 cm

Format view rotated by 90 degrees.

## NOTE

Please remove the die line from the download template before generating your artwork files. Please provide a second file (view file) to specify the position of the die line.

- Data format (incl. 3.00 mm bleed): 92.60 x 37.60 cm
- Trimmed size (open): 92.00 x 37.00 cm
- Trimmed size (closed): 35.00 x 25.00 x 10.00 cm