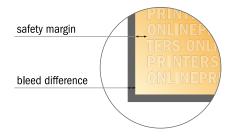

## Safety margin

Maintaining 5.00 mm space between the text/information and the edge of the trimmed format prevents undesirable cuts.

## Please note:

- Allow for trim allowance and safety margin according to instructions.
- Arrange background graphics, images or graphics up to the edge of the data format.
- Tolerances may occur during production due to cutting, punching and folding processes.
- This sketch is not drawn to scale.
- Printing data: Instructions and templates can be found under the menu item "Printing data" at www.onlineprinters.com.