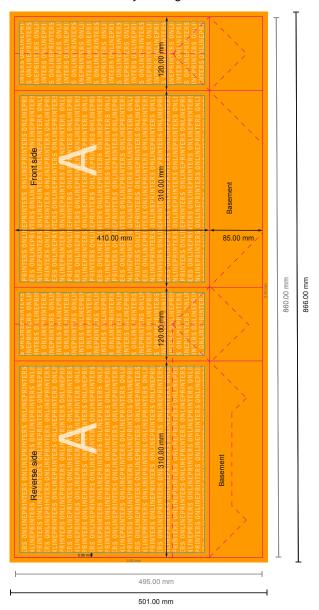

## STANDARD paper bags with twisted handles

31 x 41 x 12 cm

Format view rotated by 90 degrees.

## NOTE

Please remove the die line from the download template before generating your artwork files. Please provide a second file (view file) to specify the position of the die line.

- Data format (incl. 3.00 mm bleed): 86.60 x 50.10 cm
- Trimmed size (open): 86.00 x 49.50 cm
- Trimmed size (closed): 31.00 x 41.00 x 12.00 cm