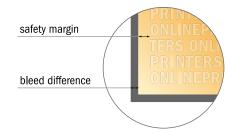

- Data format (incl. 3.00 mm bleed): 66.60 x 39.10 cm
- Trimmed size (open): 66.00 x 38.50 cm
- Trimmed size (closed): 24.00 x 32.00 x 9.00 cm
- Safety margin

Maintaining 5.00 mm space between the text/information and the edge of the trimmed format prevents undesirable cuts.

## Please note:

- Allow for trim allowance and safety margin according to instructions.
- Arrange background graphics, images or graphics up to the edge of the data format.
- Tolerances may occur during production due to cutting, punching and folding processes.
- This sketch is not drawn to scale.
- Printing data: Instructions and templates can be found under the menu item "Printing data" at www.onlineprinters.com.