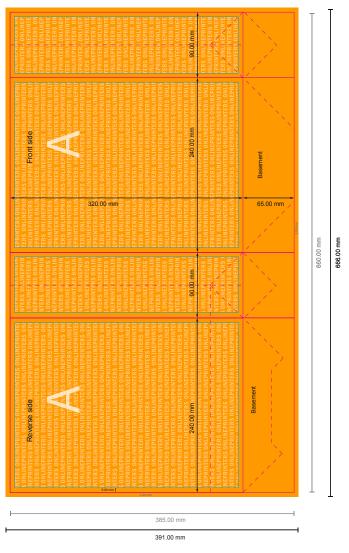

## CLASSIC paper bags with twisted handles

24 x 32 x 9 cm

Format view rotated by 90 degrees.

NOTE

Please remove the die line from the download template before generating your artwork files. Please provide a second file (view file) to specify the position of the die line.

- Data format (incl. 3.00 mm bleed): 66.60 x 39.10 cm
- Trimmed size (open): 66.00 x 38.50 cm
- Trimmed size (closed): 24.00 x 32.00 x 9.00 cm
- Safety margin

Maintaining 5.00 mm space between the text/information and the edge of the trimmed format prevents undesirable cuts.