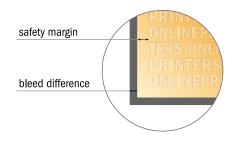

#### NOTE

Please remove the die line from the download template before generating your artwork files. Please provide a second file (view file) to specify the position of the die line.

- Data format (incl. 3.00 mm bleed): 86.60 x 34.00 cm
- Trimmed size (open): 86.00 x 33.40 cm
- Trimmed size (closed): 31.00 x 25.00 x 12.00 cm
- Safety margin Maintaining 5.00 mm space between the text/information and the edge of the trimmed format prevents undesirable cuts.

### Please note:

- Allow for trim allowance and safety margin according to instructions.
- Arrange background graphics, images or graphics up to the edge of the data format.
- Tolerances may occur during production due to cutting, punching and folding processes.
- This sketch is not drawn to scale.
- Printing data: Instructions and templates can be found under the menu item "Printing data" at www.onlineprinters.com.