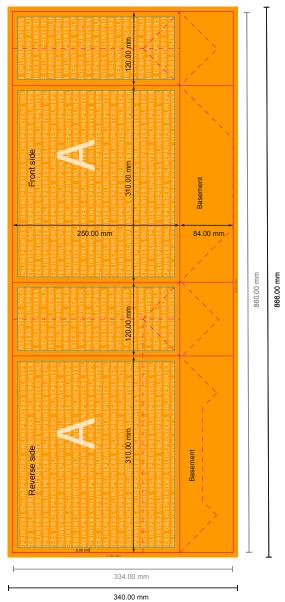

# CLASSIC paper bags with twisted handles

31 x 25 x 12 cm

#### NOTE

Please remove the die line from the download template before generating your artwork files. Please provide a second file (view file) to specify the position of the die line.

- Data format (incl. 3.00 mm bleed): 86.60 x 34.00 cm
- Trimmed size (open): 86.00 x 33.40 cm
- Trimmed size (closed): 31.00 x 25.00 x 12.00 cm
- Safety margin Maintaining 5.00 mm space between the text/information and the edge of the trimmed format prevents undesirable cuts.