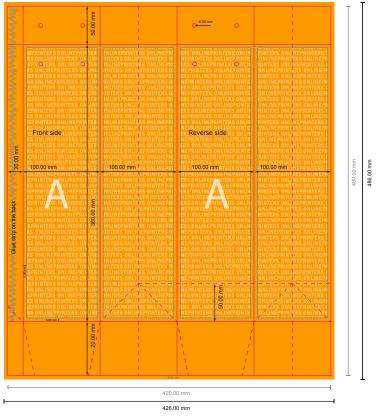

## STANDARD paper bags with rope handles

10 x 36 x 10 cm

## NOTE

Please remove the die line from the download template before generating your artwork files. Please provide a second file (view file) to specify the position of the die line.

- Data format (incl. 3.00 mm bleed): 42.60 x 48.60 cm
- Trimmed size (open): 42.00 x 48.00 cm
- Trimmed size (closed): 10.00 x 36.00 x 10.00 cm

## Safety margin

Maintaining 5.00 mm space between the text/information and the edge of the trimmed format prevents undesirable cuts.