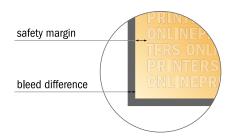

## Safety margin

Maintaining 5.00 mm space between the text/information and the edge of the trimmed format prevents undesirable cuts.

## Please note:

- Allow for trim allowance and safety margin according to instructions.
- Arrange background graphics, images or graphics up to the edge of the data format.
- Tolerances may occur during production due to cutting, punching and folding processes.
- This sketch is not drawn to scale.
- Printing data: Instructions and templates can be found under the menu item "Printing data" at www.onlineprinters.com.