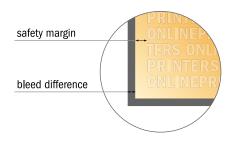

#### NOTE

Please remove the die line from the download template before generating your artwork files. Please provide a second file (view file) to specify the position of the die line.

- Data format (incl. 3.00 mm bleed): 70.60 x 46.60 cm
- Trimmed size (open): 70.00 x 46.00 cm
- Trimmed size (closed): 24.00 x 34.00 x 10.00 cm
- Safety margin Maintaining 5.00 mm space between the text/information and the edge of the trimmed format prevents undesirable cuts.