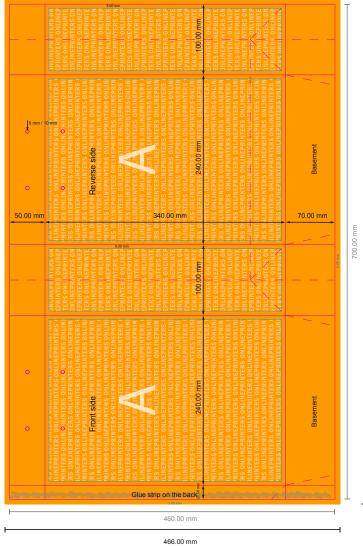

#### NOTE

Please remove the die line from the download template before generating your artwork files. Please provide a second file (view file) to specify the position of the die line.

- Data format (incl. 3.00 mm bleed): 70.60 x 46.60 cm
- Trimmed size (open): 70.00 x 46.00 cm
- Trimmed size (closed): 24.00 x 34.00 x 10.00 cm
- Safety margin Maintaining 5.00 mm space between the text/information and the edge of the trimmed format prevents undesirable cuts.

#### Please note:

706.00 mm

- Allow for trim allowance and safety margin according to instructions.
- Arrange background graphics, images or graphics up to the edge of the data format.
- Tolerances may occur during production due to cutting, punching and folding processes.
- This sketch is not drawn to scale.
- Printing data: Instructions and templates can be found under the menu item "Printing data" at www.onlineprinters.com.