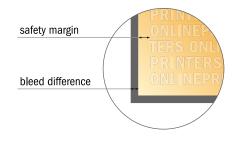

## Safety margin

Maintaining 5.00 mm space between the text/information and the edge of the trimmed format prevents undesirable cuts.

## Please note:

- Allow for trim allowance and safety margin according to instructions.
- Arrange background graphics, images or graphics up to the edge of the data format.
- Tolerances may occur during production due to cutting, punching and folding processes.
- This sketch is not drawn to scale.
- Printing data: Instructions and templates can be found under the menu item "Printing data" at www.onlineprinters.com.