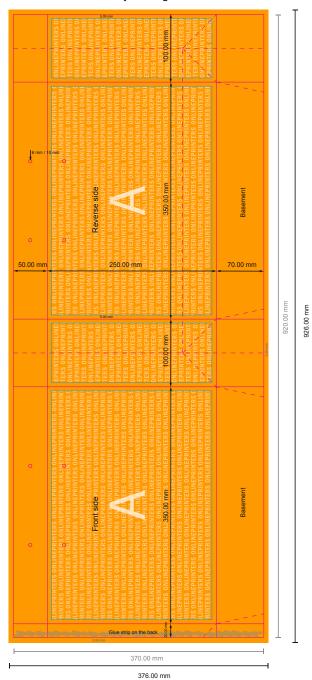

## CLASSIC paper bags with rope handles

35 x 25 x 10 cm

Format view rotated by 90 degrees.

## NOTE

Please remove the die line from the download template before generating your artwork files. Please provide a second file (view file) to specify the position of the die line.

- Data format (incl. 3.00 mm bleed): 92.60 x 37.60 cm
- Trimmed size (open): 92.00 x 37.00 cm
- Trimmed size (closed): 35.00 x 25.00 x 10.00 cm