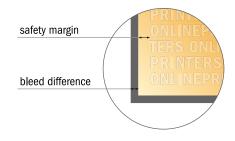

## Safety margin

Maintaining 4 mm space between the text/information and the edge of the trimmed format prevents undesirable cuts.