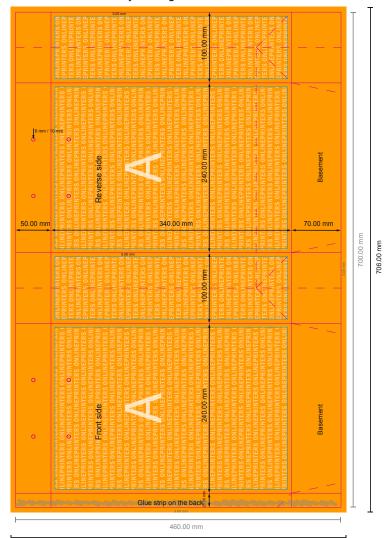

## Eco/natural paper bags with rope handles

24 x 34 x 10 cm

Format view rotated by 90 degrees.

466.00 mm

## NOTE

Please remove the die line from the download template before generating your artwork files. Please provide a second file (view file) to specify the position of the die line.

- Data format (incl. 3.00 mm bleed): 70.60 x 46.60 cm
- Trimmed size (open): 70.00 x 46.00 cm
- Trimmed size (closed): 24.00 x 34.00 x 10.00 cm