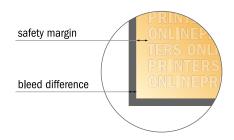

#### Safety margin

Maintaining 4 mm space between the text/information and the edge of the trimmed format prevents undesirable cuts.

#### Please note:

- Allow for trim allowance and safety margin according to instructions.
- Arrange background graphics, images or graphics up to the edge of the data format.
- Tolerances may occur during production due to cutting, punching and folding processes.
- This sketch is not drawn to scale.
- Printing data: Instructions and templates can be found under the menu item "Printing data" at www.onlineprinters.com.