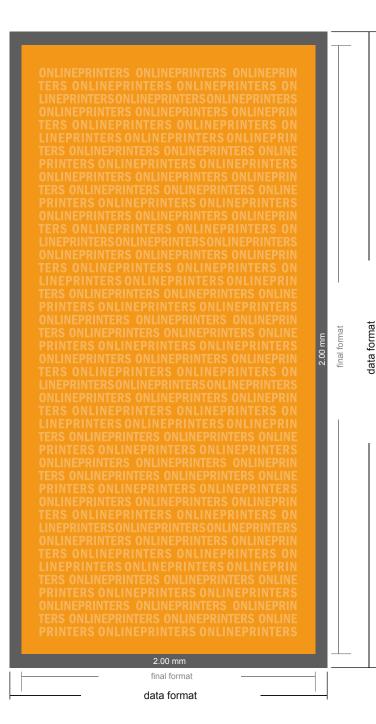

## Self-adhesive labels

Free format selection • Free format selection

Free format selection

#### Safety margin

Maintaining 4 mm space between the text/information and the edge of the trimmed format prevents undesirable cuts.