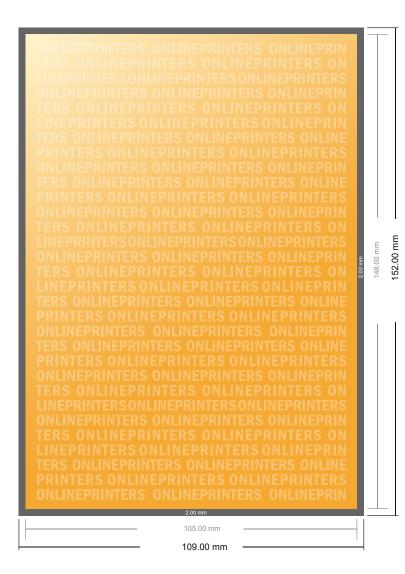

## Postcards

A6

- Data format (incl. 2.00 mm bleed): 10.90 x 15.20 cm
- Trimmed size: 10.50 x 14.80 cm
- Front side and reverse side dimensions are identical.

#### Safety margin

Maintaining 4 mm space between the text/information and the edge of the trimmed format prevents undesirable cuts.