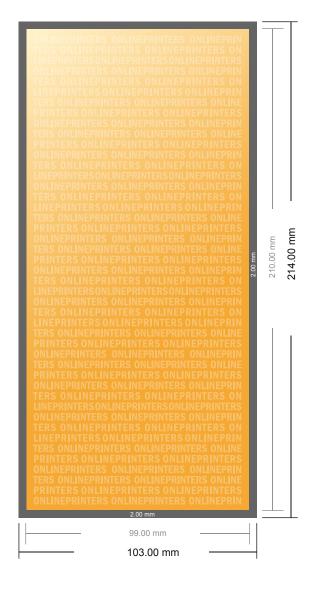

## **Postcards**

1/3 DIN-A4

- Data format (incl. 2.00 mm bleed): 10.30 x 21.40 cm
- Trimmed size:9.90 x 21.00 cm
- Front side and reverse side dimensions are identical.

## Safety margin

Maintaining 4 mm space between the text/information and the edge of the trimmed format prevents undesirable cuts.